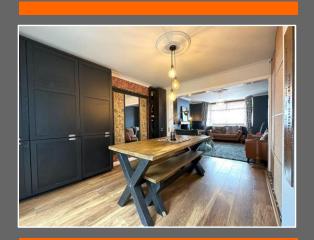

This stunning family home is to briefly comprise of; entrance hallway, lounge, dining room, kitchen, utility with w.c, three good sized bedrooms and a family bathroom.

To the rear is an enclosed garden and a block paved driveway to the front. Call us to secure your early viewing!

## **Entrance Hall**

**Lounge** 11' 9" x 13' 2" (3.58m x 4.01m)

**Dining Room** 12' 10" x 10' 4" (3.91m x 3.15m)

**Utility** 6' 4" x 5' 6" (1.93m x 1.68m)

**Kitchen** 13' 11" x 5' 1" (4.24m x 1.55m)