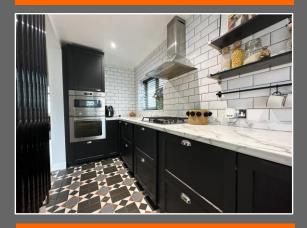

This stunning family home is to briefly comprise of; entrance hallway, lounge, dining room, kitchen, utility with w.c, three good sized bedrooms and a family bathroom.

To the rear is an enclosed garden and a block paved driveway to the front. Call us to secure your early viewing!

## **Entrance Hall**

**Lounge** 11' 9" x 13' 2" (3.58m x 4.01m)

**Dining Room** 12' 10" x 10' 4" (3.91m x 3.15m)

**Utility** 6' 4" x 5' 6" (1.93m x 1.68m)

**Kitchen** 13' 11" x 5' 1" (4.24m x 1.55m)