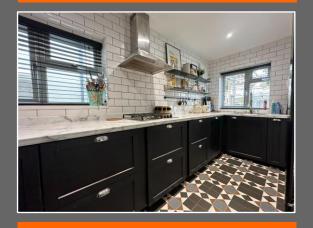

This stunning family home is to briefly comprise of; entrance hallway, lounge, dining room, kitchen, utility with w.c, three good sized bedrooms and a family bathroom.

To the rear is an enclosed garden and a block paved driveway to the front. Call us to secure your early viewing!

## **Entrance Hall**

**Lounge** 11' 9" x 13' 2" (3.58m x 4.01m)

**Dining Room** 12' 10" x 10' 4" (3.91m x 3.15m)

**Utility** 6' 4" x 5' 6" (1.93m x 1.68m)

**Kitchen** 13' 11" x 5' 1" (4.24m x 1.55m)