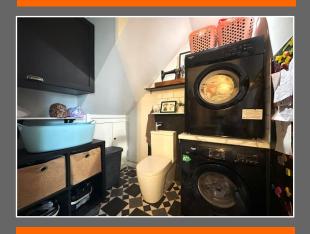

This stunning family home is to briefly comprise of; entrance hallway, lounge, dining room, kitchen, utility with w.c, three good sized bedrooms and a family bathroom.

To the rear is an enclosed garden and a block paved driveway to the front. Call us to secure your early viewing!

## **Entrance Hall**

**Lounge** 11' 9" x 13' 2" (3.58m x 4.01m)

**Dining Room** 12' 10" x 10' 4" (3.91m x 3.15m)

**Utility** 6' 4" x 5' 6" (1.93m x 1.68m)

**Kitchen** 13' 11" x 5' 1" (4.24m x 1.55m)