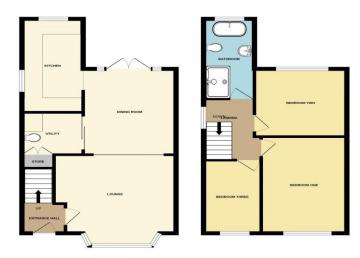

## **Entrance Hall**

**Lounge** 11' 9" x 13' 2" (3.58m x 4.01m)

**Dining Room** 12' 10" x 10' 4" (3.91m x 3.15m)

**Utility** 6' 4" x 5' 6" (1.93m x 1.68m)

**Kitchen** 13' 11" x 5' 1" (4.24m x 1.55m)

## Landing

**Bedroom One** 14' 6" x 9' 6" (4.42m x 2.89m)

**Bedroom Two** 10' 5" x 10' 4" (3.17m x 3.15m)

**Bedroom Three** 10' 11" x 6' 5" (3.32m x 1.95m)

**Bathroom** 11' 11" x 5' 5" (3.63m x 1.65m)

**TENURE: Freehold.** References to the Tenure of this property are based upon information supplied by the seller. The Agents has not had sight of the Title documents. A buyer is advised to obtain verification from their Solicitor.