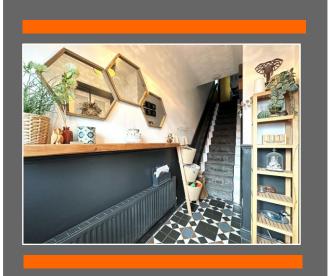

This stunning family home is to briefly comprise of; entrance hallway, lounge, dining room, kitchen, utility with w.c, three good sized bedrooms and a family bathroom.

To the rear is an enclosed garden and a block paved driveway to the front. Call us to secure your early viewing!

## **Entrance Hall**

**Lounge** 11' 9" x 13' 2" (3.58m x 4.01m)

**Dining Room** 12' 10" x 10' 4" (3.91m x 3.15m)

**Utility** 6' 4" x 5' 6" (1.93m x 1.68m)

**Kitchen** 13' 11" x 5' 1" (4.24m x 1.55m)