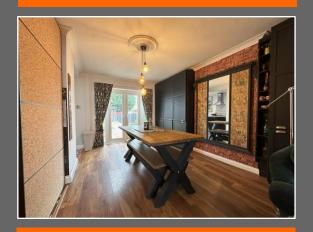

This stunning family home is to briefly comprise of; entrance hallway, lounge, dining room, kitchen, utility with w.c, three good sized bedrooms and a family bathroom.

To the rear is an enclosed garden and a block paved driveway to the front. Call us to secure your early viewing!

## **Entrance Hall**

**Lounge** 11' 9" x 13' 2" (3.58m x 4.01m)

**Dining Room** 12' 10" x 10' 4" (3.91m x 3.15m)

**Utility** 6' 4" x 5' 6" (1.93m x 1.68m)

**Kitchen** 13' 11" x 5' 1" (4.24m x 1.55m)