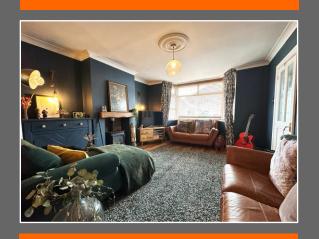

This stunning family home is to briefly comprise of; entrance hallway, lounge, dining room, kitchen, utility with w.c, three good sized bedrooms and a family bathroom.

To the rear is an enclosed garden and a block paved driveway to the front. Call us to secure your early viewing!

## **Entrance Hall**

**Lounge** 11' 9" x 13' 2" (3.58m x 4.01m)

**Dining Room** 12' 10" x 10' 4" (3.91m x 3.15m)

**Utility** 6' 4" x 5' 6" (1.93m x 1.68m)

**Kitchen** 13' 11" x 5' 1" (4.24m x 1.55m)